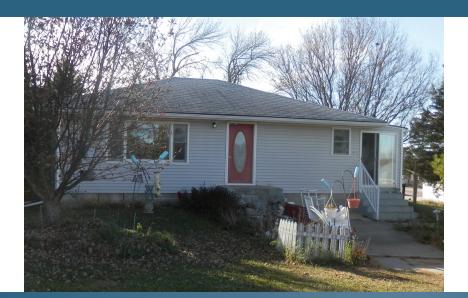

## 905 S. BROADWAY ST. BLOOMFIELD Nebraska

## 2-BEDROOM, RANCH HOME

Approximate Room Measurements: Master Bedroom: 13 x 14 Bedroom #2: 12 x 14 Bedroom #4: 9.5 x 13 Kitchen and Dining: 13 x 9 Living Room: 13 x 20.5 Main Bathroom: 10 x 8

Base square footage: 952 sq. ft. Built in 1969

This 2-bedroom, 1 1/2 bathroom, ranch home sits on a nice lot with a 2-stall, unattached, oversized garage. Built in 1969, this house has central air, a porch and a very usable basement with storm cellar. Call for more details or to schedule your own private viewing.